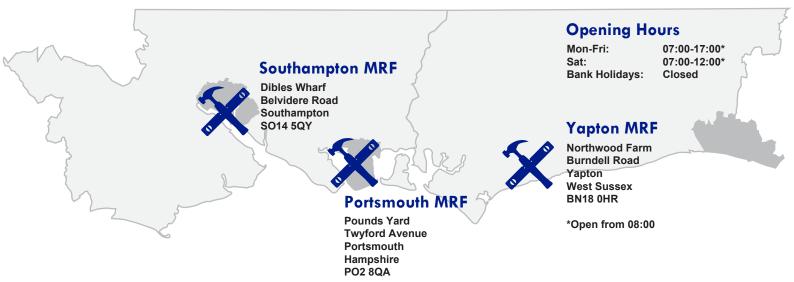

## **TRADESMEN, TIP YOUR WASTE HERE!**



| WASTE TYPE                 |          | PRICE PER TONNE | MINIMUM   |
|----------------------------|----------|-----------------|-----------|
| MIXED WASTE                | 17 09 04 | £178.50         | 1⁄2 TONNE |
| MIXED WASTE<br>HAND UNLOAD | 17 09 04 | £208.50         | 1⁄2 TONNE |
| INERT SPOIL                | 17 05 04 | £50.00          | 1⁄2 TONNE |
| HARDCORE                   | 17 01 02 | £20.00          | 1⁄2 TONNE |
| MIXED WOOD                 | 17 02 01 | £178.50         | 1⁄2 TONNE |
| PLASTERBOARD               | 17 08 02 | £150.00         | 1⁄2 TONNE |
| UPVC                       | 17 02 03 | £40.00          | 1⁄2 TONNE |
| CARDBOARD                  | 20 01 01 | £10.00          | 1⁄2 TONNE |

Payment methods accepted: VISA



CASH

Please note, wearing full PPE (hard h